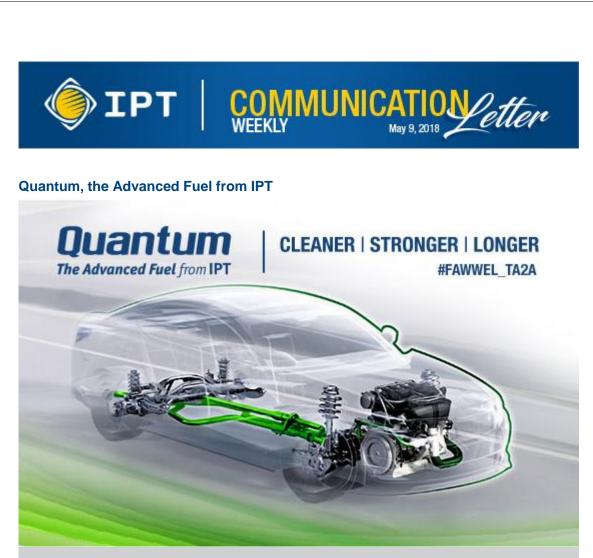

#### **Better Engine Performance**

From the very first use, Quantum delivers effective results and actively starts cleaning and protecting the fuel system against deposits.

While most gasoline types are designed to treat the symptoms of incomplete combustion and engine performance, the formulation of Quantum attacks the source of the problem keeping, your engine running optimally. Quantum has a cleanup effect greater than 40% on intake valves. It prevents around 90% of deposits buildup in the fuel system, minimizing the need to increase the octane number to compensate for power loss. This combination of properties avoids long-term fuel consumption and emission drift. Read more

Visit **Quantum 98 & 95** page or download the **brochure** to know more.